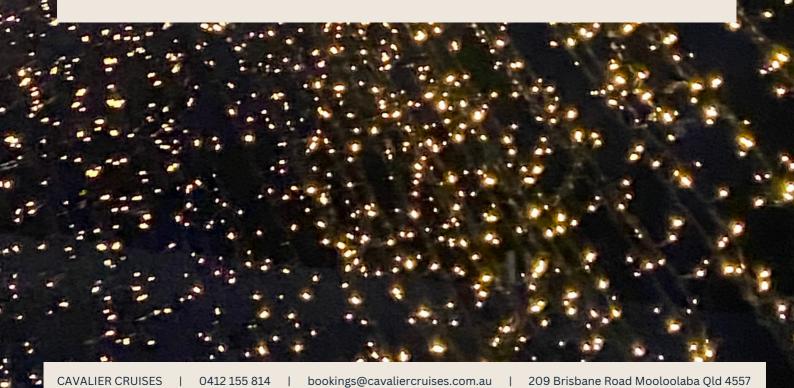

## 1.5hr Private Christmas Lights Charter

Step aboard our famous Mooloolaba Christmas Lights Cruise and be immersed in kaleidoscopes of colour streaming across the waterways. Mooloolaba turns it on like you wouldn't believe. And it's breathtaking!

Our marine city is filled with so many decorated homes, shimmering with millions of Christmas lights. The elaborate installations cast brilliant bursts of colour and reflections across the channels.

Each year we proudly host hundreds of families and people of all ages to share in this festive extravaganza.

Dates: 04.12.23 – 30.12.23 Times: 6.30 pm – 8.00 pm Most Evenings

Cost - \$59.00 Adults; \$49.00 Children Capacity: Up to 45 passengers

Private Hire available on application (See our dining packages to add dinner before or after your Christmas Lights event)