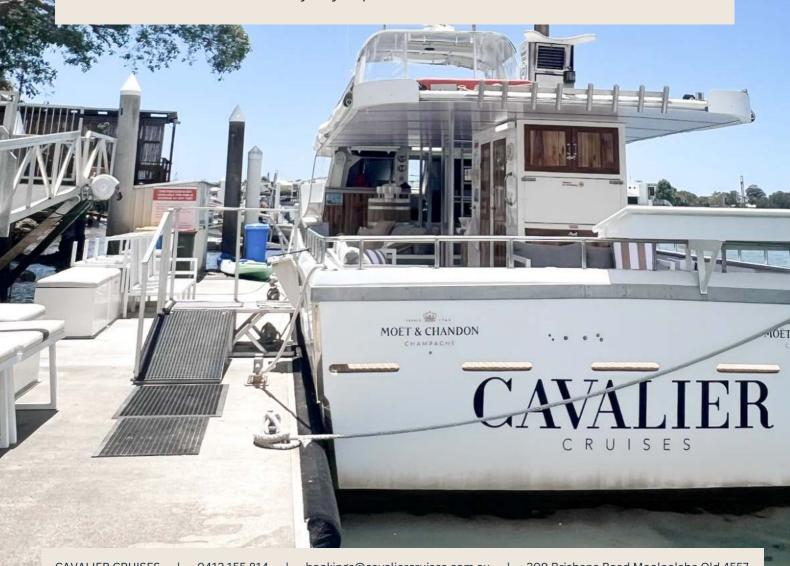

#### **Venue Information:**

This will provide a detailed description of our vessel, CRUSADER 1 and some of the options we can offer at TANK Riviera to compliment your cruise package.

#### A Luxury 55 Foot Vessel

CRUSADER 1 is a luxurious 55 ft vessel which can cater for up to 45 passengers in a casual, comfortable environment.