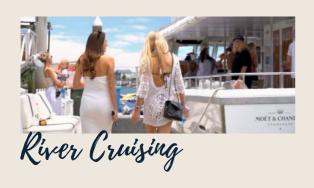

### Cruise Offerings

Private River Cruise

We offer a range of set packages to suit your specific needs and budget, including a range of river cruises, dining, bar facilities and bathhouse entry. You can choose from our preset packages or work with our team to create a customised package that meets your unique needs.

### Private River Cruise

A variety of river & canal cruises ranging from 1,2 & 3 hours that can accommodate up to 45 passengers with an open bar or included beverages.

Timing: Day 12.30 pm | Night 6.30pm