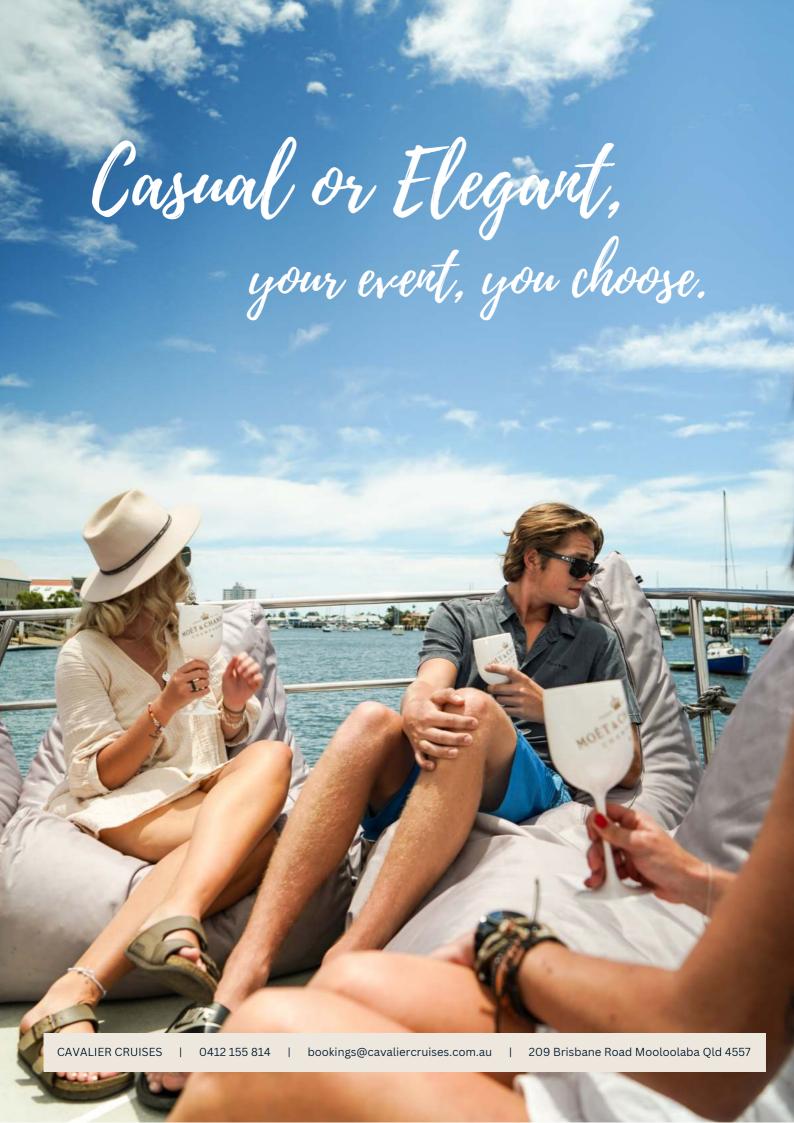

#### A Luxury 55 Foot Vessel

CRUSADER 1 is a luxurious 55 ft vessel which can cater for up to 45 passengers in a casual, comfortable environment.

#### A Barefoot Experience

Offering a large carpeted open deck for our guests to enjoy the ambiance and surroundings whilst they cruise. We are a bare foot boat so footwear is stored until you disembark.

#### Flexible Lounge Seating

Lounge seating, creating a casual, comfortable, and relaxing cruise. A solid roof for shade and protection from the sun if required and clears can be pulled down for protection from wind or rain.

#### Beanbags on the Bow

If you enjoy the sunshine and openness of being one with the water, why not head up to the bow and relax on the bean bags whilst sipping on bubbles.

#### **Onboard Bar**

Our friendly bar team will serve your guests as per your selected beverage package. The onboard bar is stocked with a great selection of alcoholic and non-alcoholic beverages.