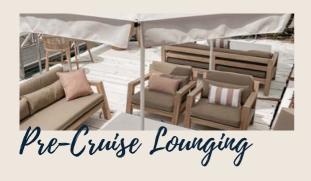

#### A Barefoot Experience

Offering a large carpeted open deck for our guests to enjoy the ambiance and surroundings whilst they cruise. We are a bare foot boat so footwear is stored until you disembark.

#### Flexible Lounge Seating

Lounge seating, creating a casual, comfortable, and relaxing cruise. A solid roof for shade and protection from the sun if required and clears can be pulled down for protection from wind or rain.

#### Beanbags on the Bow

If you enjoy the sunshine and openness of being one with the water, why not head up to the bow and relax on the bean bags whilst sipping on bubbles.