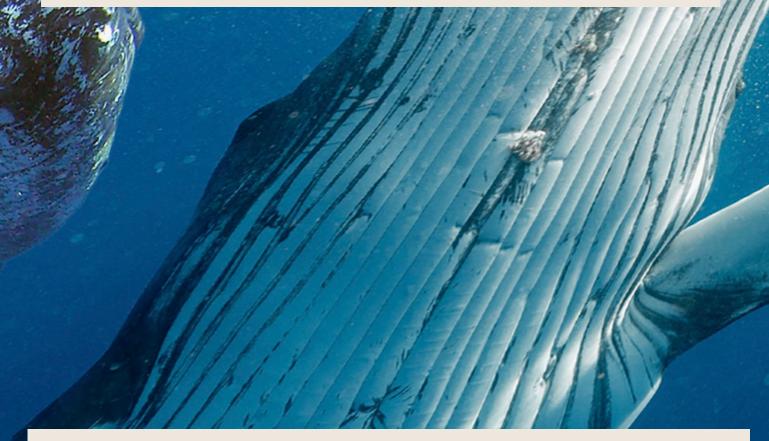

# Whale Watching

## 3hr Lux Whale Watching

Experiencing Humpback Whales in their natural environment can be one of the top bucket list experiences on offer. To be able to head out on a large, safe vessel that can guarantee you rail side viewing and a maximum of 23 passengers is unique.

> 12.00 pm - 3.00 pm (Mon, Thu, Fri, Sat, Sun) 9.00 am - 12.00 pm (Tues, Wed) 1.00 pm - 4.00 pm (Tues, Wed)

> Cost - \$ 129.00 - Adults; \$ 109.00 - Children

10% Discount for groups of 10+ people (\$116.10 pp) Discounts not available on Saturdays

Capacity: Up to 23 passengers Private Hire available on application (Check out our dining packages to add lunch or dinner before or after your event)