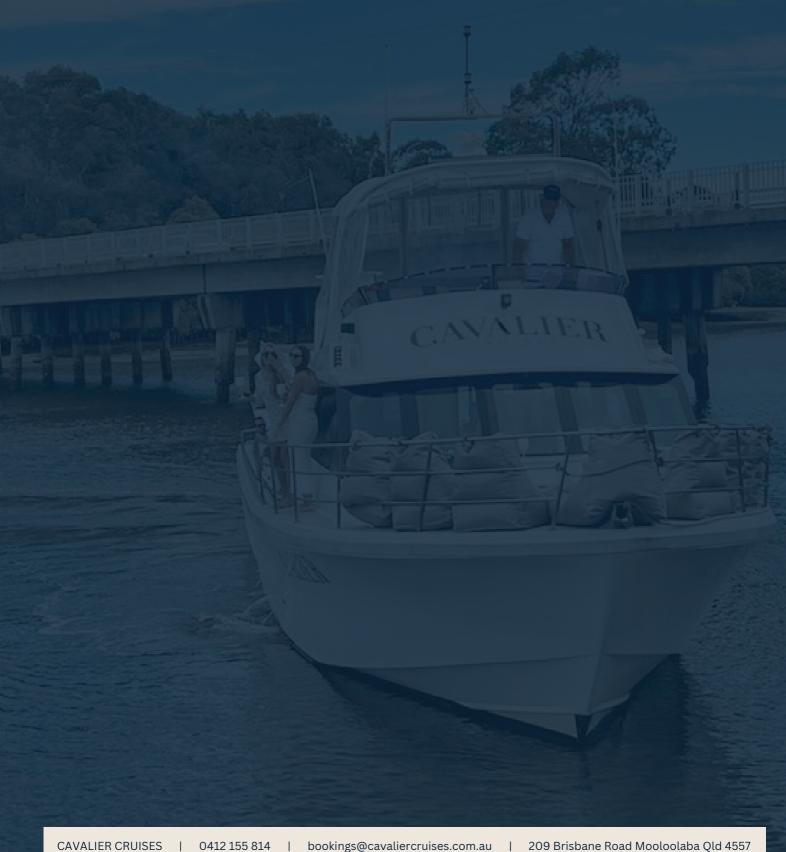

#### **Venue Information:**

This will provide a detailed description of our vessel, CRUSADER 1 and some of the options we can offer at TANK Riviera to compliment your cruise package.

#### A Luxury 55 Foot Vessel

CRUSADER 1 is a luxurious 55 ft vessel which can cater for up to 45 passengers in a casual, comfortable environment.

#### A Barefoot Experience

Offering a large carpeted open deck for our guests to enjoy the ambiance and surroundings whilst they cruise. We are a bare foot boat so footwear is stored until you disembark.

#### Flexible Lounge Seating

Lounge seating, creating a casual, comfortable, and relaxing cruise. A solid roof for shade and protection from the sun if required and clears can be pulled down for protection from wind or rain.